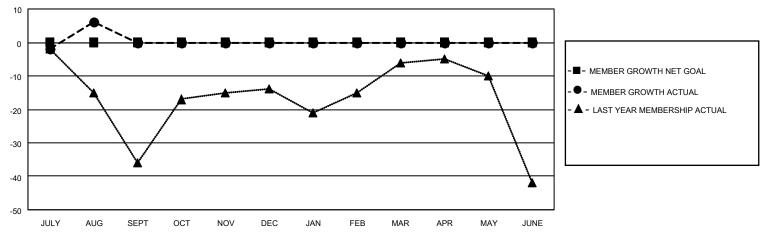

## GOALS AND ACTUAL MEMBERS CUMULATIVE

| DROPPED CLUBS: 0          |    | 13 CLUBS OF 42 ADDED 1 OR | GENDER DISTRIBUTION                |              |  |
|---------------------------|----|---------------------------|------------------------------------|--------------|--|
|                           |    | MORE NEW MEMBERS          | MALE 542 (56.58%                   |              |  |
|                           |    |                           | FEMALE                             | 416 (43.42%) |  |
| DROPPED MEMBERS           |    |                           | NON BINARY                         | 0 (0.00%)    |  |
| <u>BIXOTT ED MEMBEIXO</u> |    |                           | PREFER NOT TO ANSWER               | 0 (0.00%)    |  |
| DECEASED                  | 4  |                           |                                    | ,            |  |
| CLUB CANCELLED            | 0  | CLICK HERE FOR CUMULATIVE | TOTAL FAMILY UNIT MEMBERS 178      |              |  |
| OTHER                     | 25 | MEMBERSHIP DATA           |                                    |              |  |
| TOTAL                     | 29 |                           | FAMILY MEMBERS PAYING HALF DUES 95 |              |  |
|                           |    |                           |                                    |              |  |